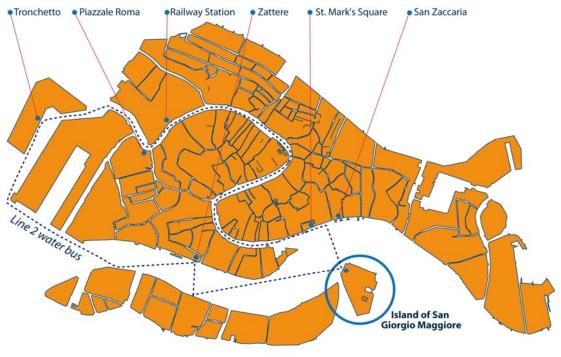

In order to get to the FEEM offices you can take either one of the following lines of the Alilaguna waterbus:

- 1. BLUE line getting off at San Zaccaria (journey time approx. 75 minutes, € 13,00, departure at every hour from 6.10 to 00.10).
- 2. RED line getting off at San Zaccaria (journey time approx. 68 minutes, € 13,00, departure at every hour from 9.15 to 18.15).
- 3. GOLD line getting off at San Zaccaria (journey time approx. 54 minutes, € 25,00, departure at every hour from 9.30 to 17.30)

Further information about the Alilaguna waterbus is available at: http://www.alilaguna.com.

Once you are in San Zaccaria, you can reach the Island of San Giorgio Maggiore with the water bus line 2. The journey time is approx. 3 minutes (1 stop) and the ticket costs € 2.00 (one stop ticket). During the day time line 2 departs every 10 minutes.

## How to reach FEEM-Venice from Piazzale Roma (road taxi and bus terminal) and the Ferrovia (railway station)

From Piazzale Roma and Ferrovia you can reach the FEEM headquarters on the Island of San Giorgio Maggiore with the **waterbus** line 2 (journey time is approx. 35 minutes and the ticket costs € 6.50).

#### Map about how to reach FEEM in Venice