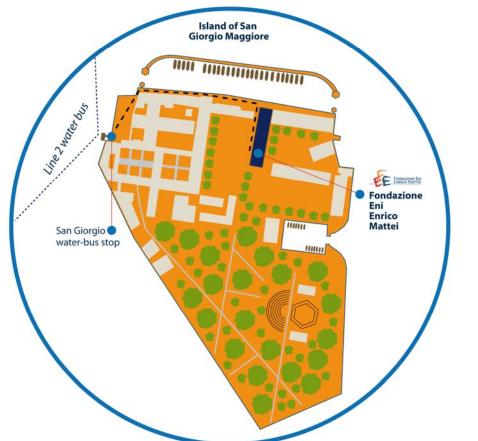

## **HOW TO REACH FEEM - Venice**

FEEM new offices in Venice are located in the Island of San Giorgio Maggiore, just in front of St. Mark's Square. The address is the following:

Fondazione Eni Enrico Mattei Island of San Giorgio Maggiore 30124 Venice Tel. +39 041 2700411 Fax. +39 041 2700413 venezia@feem.it www.feem.it

Further information about the Alilaguna waterbus is available at: http://www.alilaguna.com.

Once you are in San Zaccaria, you can reach the Island of San Giorgio Maggiore with the water bus line 2. The journey time is approx. 3 minutes (1 stop) and the ticket costs € 2.00 (one stop ticket). During the day time line 2 departs every 10 minutes.

## How to reach FEEM-Venice from Piazzale Roma (road taxi and bus terminal) and the Ferrovia (railway station)

From Piazzale Roma and Ferrovia you can reach the FEEM headquarters on the Island of San Giorgio Maggiore with the **waterbus** line 2 (journey time is approx. 35 minutes and the ticket costs € 6.50).