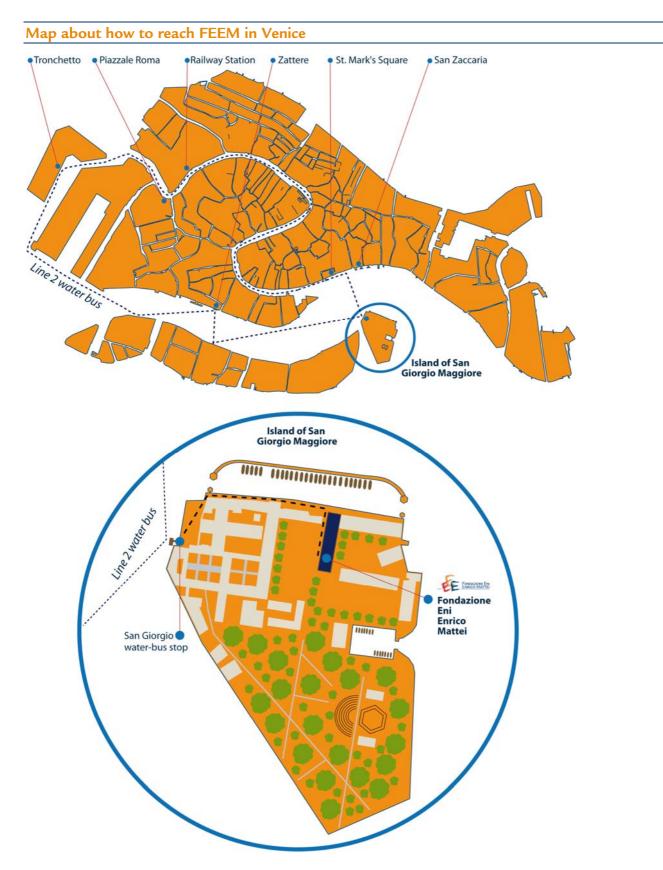

Further information about the Alilaguna waterbus is available at: http://www.alilaguna.com.

Once you are in San Zaccaria, you can reach the Island of San Giorgio Maggiore with the water bus line 2. The journey time is approx. 3 minutes (1 stop) and the ticket costs  $\leq$  2.00 (one stop ticket). During the day time line 2 departs every 10 minutes.

From Piazzale Roma and Ferrovia you can reach the FEEM headquarters on the Island of San Giorgio Maggiore with the **waterbus** line 2 (journey time is approx. 35 minutes and the ticket costs  $\in$  6.50).

From Piazzale Roma and Ferrovia in order to reach FEEM headquarters **water-taxis** are available 24 hours, the journej time is approx. 15 minutes and the cost is around  $\notin$  60,00. For further information please consult the following web-site http://www.motoscafivenezia.it/company-en.html or to book a taxi please call +39.041.522303.